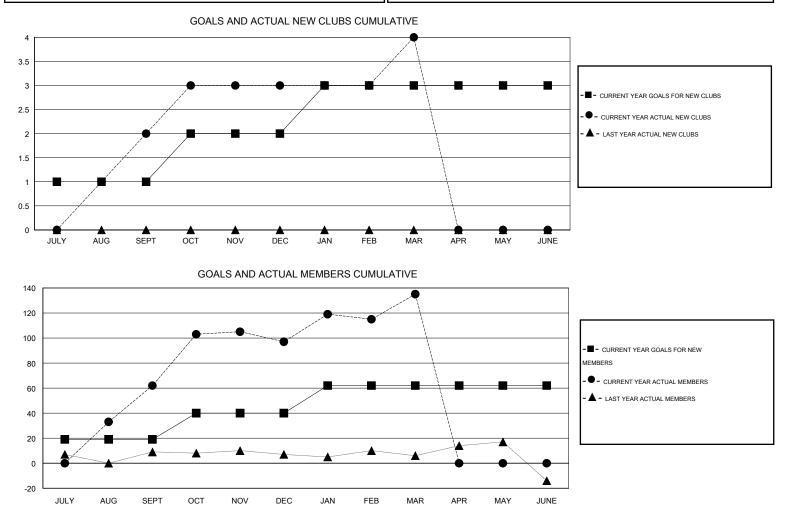

## LOCATION ARAB REP OF EGYPT

GMT CA 6-Afi

| Clubs         |                  |                   |                  |                  | Members               |                    |                                     |                    |                  |  |
|---------------|------------------|-------------------|------------------|------------------|-----------------------|--------------------|-------------------------------------|--------------------|------------------|--|
|               | RESU             | LTS FOR 2015-2016 |                  |                  | RESULTS FOR 2015-2016 |                    |                                     |                    |                  |  |
| QUARTER       | NEW CLUB<br>GOAL | NEW CLUBS         | DROPPED<br>CLUBS | NET<br>GAIN/LOSS | QUARTER               | NEW MEMBER<br>GOAL | CHARTER AND<br>NEW MEMBERS<br>ADDED | DROPPED<br>MEMBERS | NET<br>GAIN/LOSS |  |
| JULY/AUG/SEPT | 1                | 2                 | 0                | 2                | JULY/AUG/SEPT         | 19                 | 73                                  | 11                 | 62               |  |
| OCT/NOV/DEC   | 1                | 1<br>1            | 0<br>0           | 1                | OCT/NOV/DEC           | 21<br>22           | 75<br>75                            | 40<br>37           | 35<br>38         |  |
| APR/MAY/JUNE  | 0                | 0                 | 0                | 0                | APR/MAY/JUNE          | 0                  | 0                                   | 0                  | 0                |  |